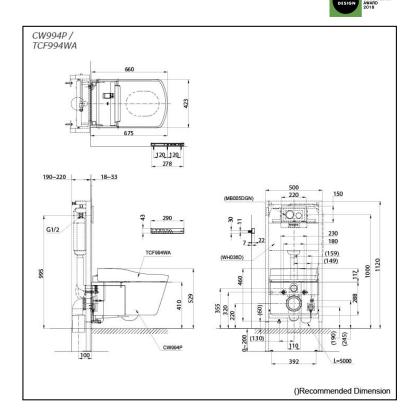

## CW994P / TCF994WA (DISCONTINUED)

# Specifications 5

Flush system: TORNADO FLUSH

Water Use: 4.5L / 3L Rough-in: H=220 mm Bowl Shape: Elongated

0.05MPa~0.75MPa Water Pressure: 220~240V, 50/60Hz, Power Rating:

839~849W

Length of Power 1.0 m

Cord:

Size: 423Wx675Dx460H mm

# Parts description

CW994P

Water Closet Bowl (P-Trap) (Rough-in 220)

- TCF994WA WASHLET Unit
- WH036D Concealed Cistern w/Frame
- MB005DGN Flush Panel

White (CEFIONTECT)