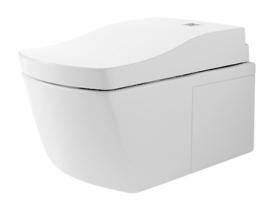

#### NEOREST LE I Wall Hung Smart Toilet

### eatures

- Luxury, elegant and seamless design
- TORNADO FLUSH for powerful flushing effect with less amount of water
- Intergral WASHLET features front and rear warm water washing
- EWATER+ keeps toilet bowl and nozzle clean by preventing bacteria with sanitizing
- Automatic operation: Lid opens, closes and toilet flushes when sensor is activated
- Auto soft light function usable for night time usage