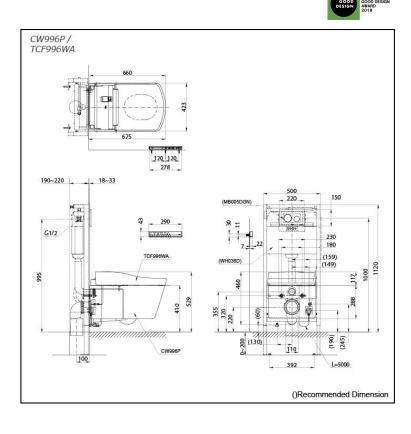

# **& @ C @ A O O D @ @ #**

CW996P / TCF996WA (DISCONTINUED)

## **S**pecifications

| Flush system:            | TORNADO FLUSH                  |
|--------------------------|--------------------------------|
| Water Use:               | 4.5L / 3L                      |
| Rough-in:                | H=220 mm                       |
| Bowl Shape:              | Elongated                      |
| Water Pressure:          | 0.05MPa~0.75MPa                |
| Power Rating:            | 220~240V, 50/60Hz,<br>839~849W |
| Length of Power<br>Cord: | 1.0 m                          |
| Size:                    | 423Wx675Dx460H mm              |

### Parts description

- CW996P Water Closet Bowl (P-Trap) (Rough-in 220)
- TCF996WA WASHLET Unit
- WH036D
  Concealed Cistern w/Frame
- MB005DGN Flush Panel

Golors

White (CEFIONTECT)