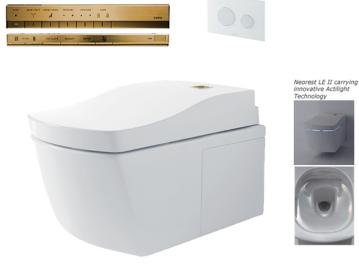

#### NEOREST LE II Wall Hung Smart Toilet

# **F**eatures

- Luxury, elegant and seamless design
- Revolutionary technology, ACTILIGHT, ridding both visible and invisible waste
- TORNADO FLUSH for powerful flushing effect with less amount of water
- Intergral WASHLET features front and rear warm water washing
- Automatic operation: Lid opens, closes and toilet flushes when sensor is activated
- Auto soft light function usable for night time usage

ACTILIGHT, cutting-edge technology. Photocatalytic glaze with UV light fired onto the bowl that breaks down microscopic waste pacticles

### Parts description

- CW996P Water Closet Bowl (P-Trap) (Rough-in 220)
- TCF996WA WASHLET Unit
- WH036D
  Concealed Cistern w/Frame
- MB005DGN Flush Panel

Golors

White (CEFIONTECT)