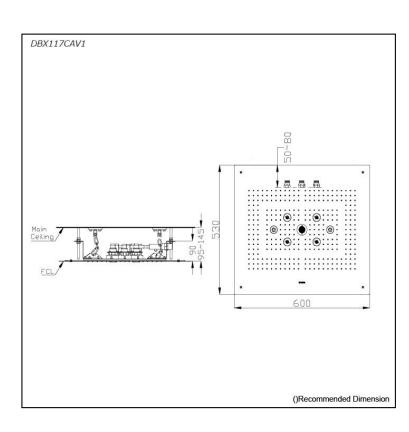

### **DBX117CAV1** (DISCONTINUED)

AERIAL PULSE Aerated water with a pulsating function

Less water to produce a voluminous flow of water regardless of the showerhead size

 GYROSTREAM Shower jets with rotating and pulsating functions

## **S**pecifications

| Finish:        | Nickel Chrome   |
|----------------|-----------------|
| Material:      | Stainless Steel |
| Shape:         | Square          |
| Size:          | 600 x 530 mm    |
| Water Pressure | 0.05MPa~0.75MPa |

# **P**arts description

 DBX117CAV1 Aerial Fixed Shower Head w/ 3 types of spray (Ceiling type)

09052025