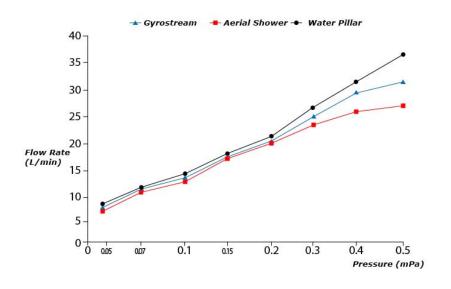

werhead size

 GYROSTREAM Shower jets with rotating and pulsating functions

Water flows through nozzles that rotate and pulsate, massage the body and stimulate blood circulation, refreshing the whole body.

#### WATER PILLAR

Light yet voluminous stream of water

Water flows in a wide heavy stream, creating luxurious shower experience without splashing. Warmth permeates the whole body for an invigorating experience.

## **S**pecifications

| Finish:        | Nickel Chrome   |
|----------------|-----------------|
| Material:      | Stainless Steel |
| Shape:         | Square          |
| Size:          | 600 x 530 mm    |
| Water Pressure | 0.05MPa~0.75MPa |

# **P**arts description

 DBX117CAV1 Aerial Fixed Shower Head w/ 3 types of spray (Ceiling type)







09052025

#### Flow Rate