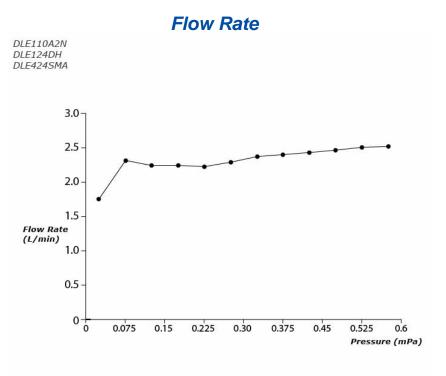

## **S**pecifications

| Flow Rate:      | 2.4L/min       |
|-----------------|----------------|
| Water Pressure: | 0.05MPa ~ 0.75 |
| Finish:         | Nickel Chrome  |