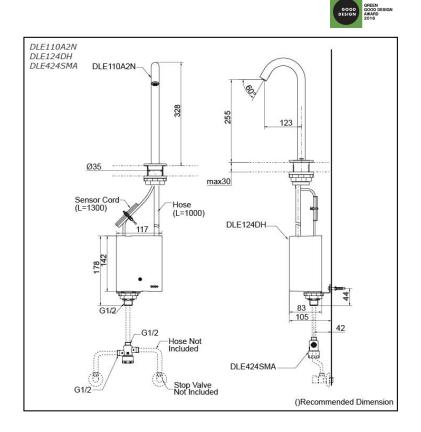

## Parts description

- DLE110A2N Auto Faucet (Spout Only)
- DLE124DH Self Powered Controller
- DLE424SMA
  Thermostatic Mixer

AUTO FAUCET