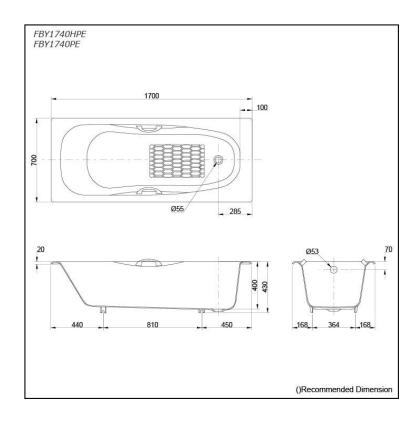

## FBY1740HPE FBY1740PE (DISCONTINUED)

- Elegant, graceful design gives a comfortable experience
- Cast iron construction provides years of durability
- Slip-resistance surface
- Dedicated handgrip on both sides (FBY1740HPE)

## **S**pecifications

Size: 1700W x 700D x 430H mm Material: Enameled Cast Iron

Actual Capacity: 170L
Pop-up Waste: Not Included

Fittings is **not included**.

- FBY1740HPE
   Enameled Cast Iron Non-Apron Bathtub (w/ Hand Grip)
- FBY1740PE
   Enameled Cast Iron Non-Apron Bathtub (w/o Hand Grip)