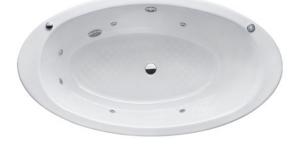

# **F**eatures

- Elegant, graceful design gives a comfortable experience
- Cast iron construction provides years of durability
- Whirlpool massage body gently and passionately
- Slip-resistance surface

## Specifications

| Size:            | 1650W x 900D x 548H mm |
|------------------|------------------------|
| Material:        | Enameled Cast Iron     |
| Actual Capacity: | 185L                   |
| Massage Type:    | Whirlpool              |
| Pop-up Waste:    | Not Included           |