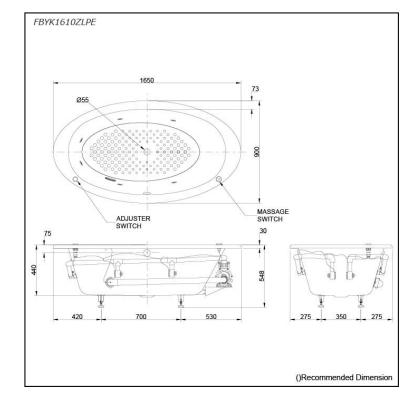

## Specifications

| Size:            | 1650W x 900D x 548H mm |
|------------------|------------------------|
| Material:        | Enameled Cast Iron     |
| Actual Capacity: | 185L                   |
| Massage Type:    | Whirlpool              |
| Pop-up Waste:    | Not Included           |

# Parts description

Fittings is not included.

- FBYK1610ZLPE Enameled Cast Iron Non-Apron Bathtub (w/o Hand Grip, w/ Whirlpool) (L-type)
- FBYK1610ZRPE Enameled Cast Iron Non-Apron Bathtub (w/o Hand Grip, w/ Whirlpool) (R-type)