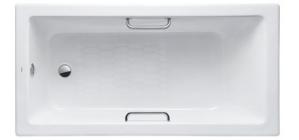

# **F**eatures

- Elegant, graceful design gives a comfortable experience
- Cast iron construction provides years of durability
- Slip-resistance surface
- Handgrip on both sides (FBYN1500HPE)

#### Parts description

Fittings is not included.

- FBYN1500HPE Enameled Cast Iron Non-Apron Bathtub (w/ Hand Grip)
- FBYN1500PE Enameled Cast Iron Non-Apron Bathtub (w/o Hand Grip)

**Optional Parts** 

- O DB503R-2
- Pop-up Waste