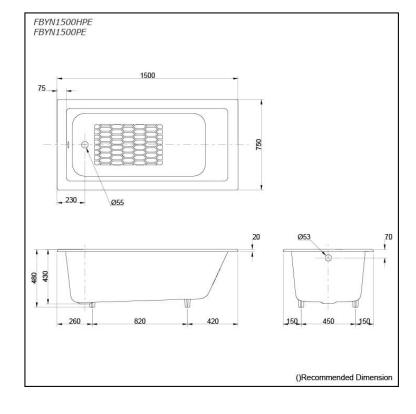

### **S**pecifications

| Size:            | 1500W x 750D x 480H mm |
|------------------|------------------------|
| Material:        | Enameled Cast Iron     |
| Actual Capacity: | 150L                   |
| Pop-up Waste:    | Not Included           |