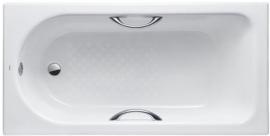

#### **ENAMELED CAST IRON** Non-Apron Bathtub

## eatures

- Elegant, graceful design gives a comfortable experience
- Cast iron construction provides years of durability
- Slip-resistance surface
- Handgrip on both sides (FBYN1510HPE)

## **P**arts description

Fittings is not included.

- FBYN1510HPE Enameled Cast Iron Non-Apron Bathtub (w/ Hand Grip)
- FBYN1510PE Enameled Cast Iron Non-Apron Bathtub (w/o Hand Grip)