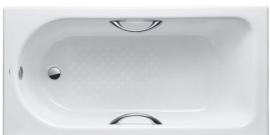

#### **ENAMELED CAST IRON** Non-Apron Bathtub

## eatures

- Elegant, graceful design gives a comfortable experience
- Cast iron construction provides years of durability
- Slip-resistance surface
- Handgrip on both sides (FBYN1510HPE)

## **P**arts description

Fittings is not included.

- FBYN1510HPE Enameled Cast Iron Non-Apron Bathtub (w/ Hand Grip)
- FBYN1510PE Enameled Cast Iron Non-Apron Bathtub (w/o Hand Grip)