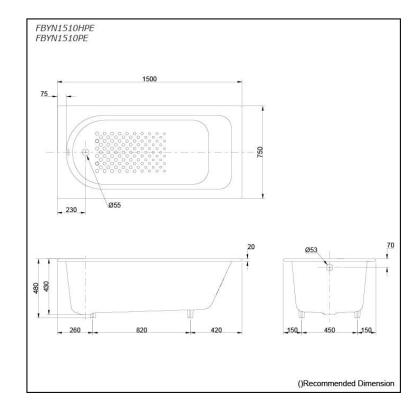

### FBYN1510HPE FBYN1510PE (DISCONTINUED)

# pecifications

Size: 1500W x 750D x 480H mm

**Enameled Cast Iron** Material:

Actual Capacity: 147L

Pop-up Waste: Not Included