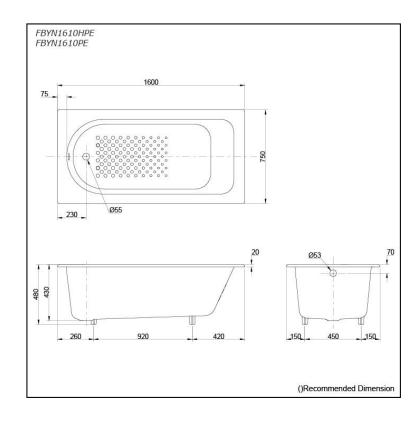

### FBYN1610HPE FBYN1610PE (DISCONTINUED)

# **S**pecifications

Size: 1600W x 750D x 480H mm

Material: Enameled Cast Iron

Actual Capacity: 150L

Pop-up Waste: Not Included

## Parts description

Fittings is not included.

- FBYN1610HPE
   Enameled Cast Iron Non-Apron Bathtub (w/ Hand Grip)
- FBYN1610PE
   Enameled Cast Iron Non-Apron Bathtub (w/o Hand Grip)