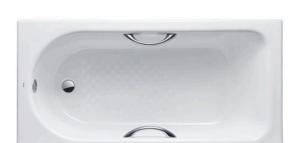

#### ENAMELED CAST IRON Non-Apron Bathtub

### FBYN1610HPE FBYN1610PE (DISCONTINUED)

## **B**eatures

- Elegant, graceful design gives a comfortable experience
- Cast iron construction provides years of durability
- Slip-resistance surface
- Handgrip on both sides (FBYN1610HPE)

## Parts description

Fittings is not included.

- FBYN1610HPE
   Enameled Cast Iron Non-Apron Bathtub (w/ Hand Grip)
- FBYN1610PE
   Enameled Cast Iron Non-Apron Bathtub (w/o Hand Grip)