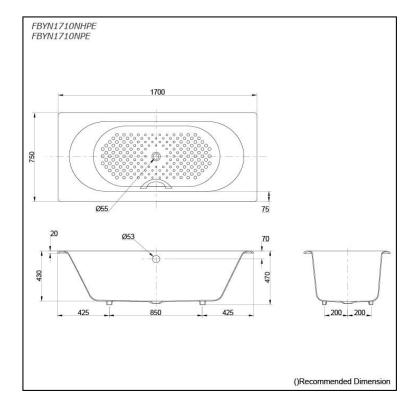

## **S**pecifications

| Size:            | 1700W x 750D x 470H mm |
|------------------|------------------------|
| Material:        | Enameled Cast Iron     |
| Actual Capacity: | 187L                   |
| Pop-up Waste:    | Not Included           |

#### Fittings is not included.

- FBYN1710NHPE Enameled Cast Iron Non-Apron Bathtub (w/ Hand Grip)
- FBYN1710NPE Enameled Cast Iron Non-Apron Bathtub (w/o Hand Grip)