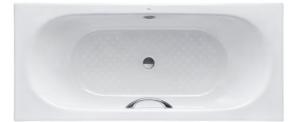

#### ENAMELED CAST IRON Non-Apron Bathtub

# **F**eatures

- Elegant, graceful design gives a comfortable experience
- Cast iron construction provides years of durability
- Slip-resistance surface
- Dedicated handgrip on one side (FBYN1710NHPE)

#### Fittings is not included.

- FBYN1710NHPE Enameled Cast Iron Non-Apron Bathtub (w/ Hand Grip)
- FBYN1710NPE Enameled Cast Iron Non-Apron Bathtub (w/o Hand Grip)