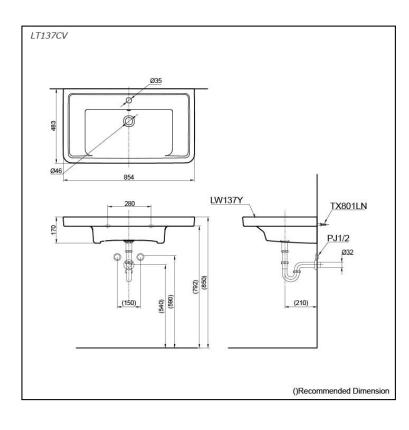

## Specifications 5 1 2

Size: Material: 854W x 483D x 170H mm Ceramic

#### Parts description

Faucet not included

- LW137YWH Wall Hung Lavatory
- TX801LN Wall Mounting Bolt