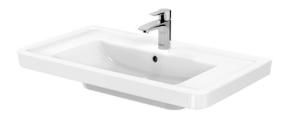

#### Wall Hung Lavatory

### LT137CV (DISCONTINUED)

# eatures

- Clean appearance of compact and sharp • lines create a clean sanitory environment
- Wide surface area on both side: essential & convenient, provide extra space for placement of accessories
- CEFIONTECT Technology: super smooth, ion barrier glazing for a clean lavatory

#### Parts description

Faucet not included

- LW137YWH Wall Hung Lavatory
- TX801LN Wall Mounting Bolt