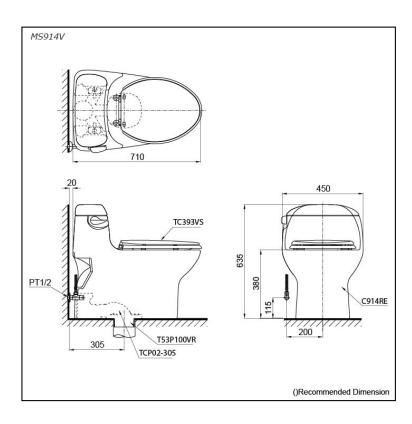

# **S**pecifications

| Flush system:   | Siphon-Jet            |
|-----------------|-----------------------|
| Water Use:      | 6L                    |
| Rough-in:       | 305 mm                |
| Bowl Shape:     | Elongated             |
| Water Pressure: | 0.05MPa~0.7MPa        |
| Size:           | 450W x 710D x 633H mm |
|                 |                       |

### Parts description

Seat & Cover is not included.

- C914RE Elongated Closet Bowl (S-Trap) (Rough-in 305)
- HAP004A-F
  Stop Valve (w/ Flexible Hose)
- T53P100VR Floor Flange (w/ seal gasket)
- TCP02-305
   Outlet Connector