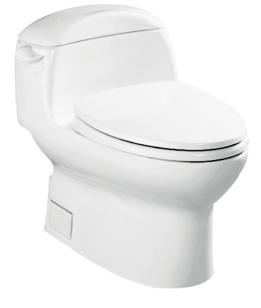

# Features

- Luxury and contemporary design, One-Piece Toilet
- CEFIONTECT Technology: super smooth, ion barrier glazing for a clean toilet bowl
- Skirted styling with concealed trapway for easy cleaning
- Large water surface
- Upgrade with a Softclose Seat & Cover or WASHLET