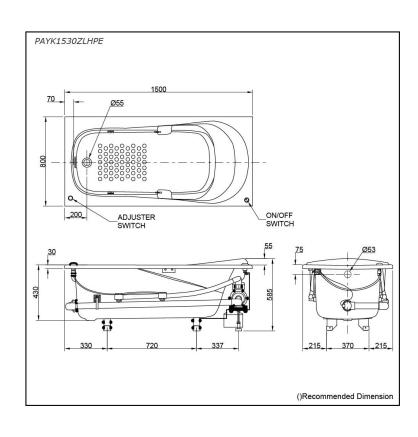

# Specifications 4

Size: 1500W x 800D x 585H mm

Material: Acrylic
Actual Capacity: 190L

Pop-up Waste: Not Included

# Parts description

Fittings is **not included**.

PAYK1530ZLHPE
 Acrylic Non-Apron Bathtub
 (w/ Hand Grip, w/ Whirlpool) (L-type)

PAYK1530ZRHPE
 Acrylic Non-Apron Bathtub
 (w/ Hand Grip, w/ Whirlpool) (R-type)