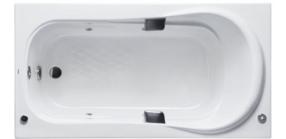

#### ACRYLIC Non-Apron Bathtub

# 🕞 eatures

- Luxuriously deep bathing well
- Ideal curves, shapes and angles that fit user body naturally for maximum comfort
- Slip-resistant surface
- Hand grips on both side, considerate and delicate
- Whirlpool massage body gently and passionately

White