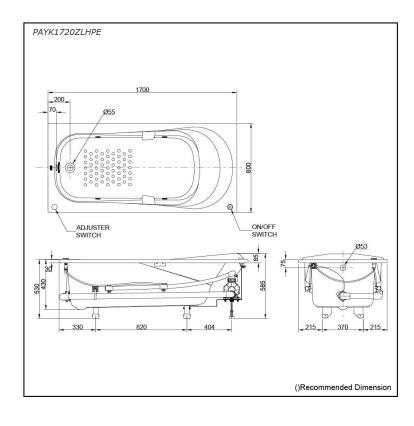

# **S**pecifications

| Size:            | 1700W x 800D x 585H mm |
|------------------|------------------------|
| Material:        | Acrylic                |
| Actual Capacity: | 232L                   |
| Pop-up Waste:    | Not Included           |

# Parts description

Fittings is not included.

- PAYK1720ZLHPE
  Acrylic Non-Apron Bathtub
  (w/ Hand Grip, w/ Whirlpool) (L-type)
- PAYK1720ZRHPE
  Acrylic Non-Apron Bathtub
  (w/ Hand Grip, w/ Whirlpool) (R-type)