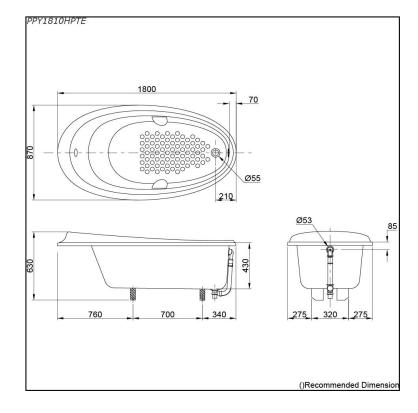

## **PPY1810HPTE** (DISCONTINUED)

# **S**pecifications

| Size:            | 1800W x 870D x 630H mm                 |
|------------------|----------------------------------------|
| Material:        | "Pearl" Acrylic (Artificial<br>Marble) |
| Actual Capacity: | 209L                                   |
| Pop-up Waste:    | Included<br>(Metal Waste Fitting)      |