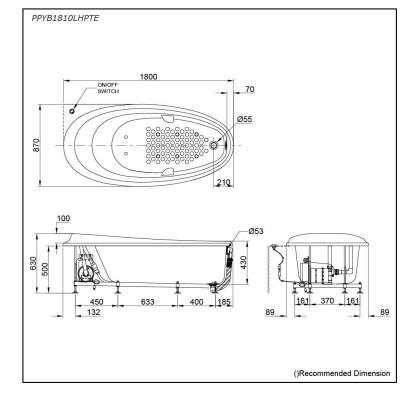

### **PPYB1810LHPTE PPYB1810RHPTE** (DISCONTINUED)

# **S**pecifications

| Size:            | 1800W x 870D x 630H mm                 |
|------------------|----------------------------------------|
| Material:        | "Pearl" Acrylic (Artificial<br>Marble) |
| Actual Capacity: | 209L                                   |
| Massage Type:    | Air-Jet                                |
| Pop-up Waste:    | Included<br>(Metal Waste Fitting)      |
|                  |                                        |

#### Parts description

Fittings is not included.

- **PPYB1810LHPTE** "Pearl" Acrylic Artificial Marble Non-Apron Bathtub (w/ Hand Grip, w/ Air-Jet) (L-type)
- PPYB1810RHPTE
  "Pearl" Acrylic Artificial Marble Non-Apron Bathtub (w/ Hand Grip, w/ Air-Jet) (R-type)