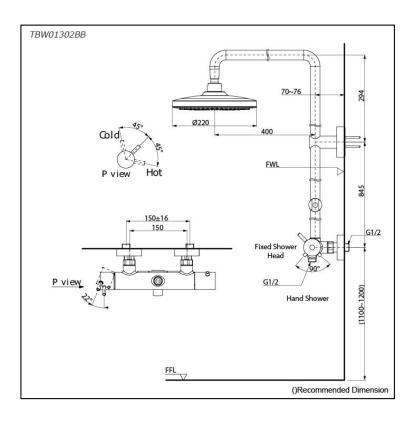

## **S**pecifications

| Finish:               | Chrome                           |
|-----------------------|----------------------------------|
| Material:             | Brass (Body)<br>Plastic (Shower) |
| Water Pressure:       | 0.05MPa~1.0MPa                   |
| Dimension:            | Diameter: 220mm                  |
| Shape<br>Shower Head: | Round                            |
|                       |                                  |

## Parts description

TBW01302BB
Shower Column (1 mode)
(w/o Hand Shower) (w/o Spout)

23022025

SHOWER FITTINGS