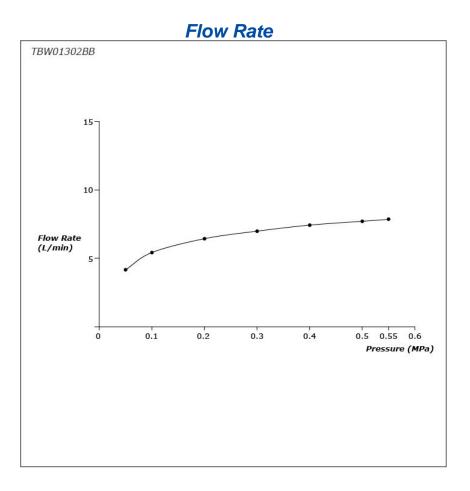

## **S**pecifications

| Finish:               | Chrome                           |
|-----------------------|----------------------------------|
| Material:             | Brass (Body)<br>Plastic (Shower) |
| Water Pressure:       | 0.05MPa~1.0MPa                   |
| Dimension:            | Diameter: 220mm                  |
| Shape<br>Shower Head: | Round                            |
|                       |                                  |