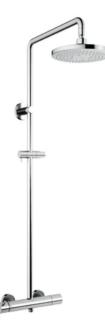

G Selection Shower Column (1 mode) (w/o Hand Shower) (w/o Spout)

## **F**eatures

- 1 mode function, Round shape over head shower (COMFORT WAVE)
- Safety with anti-drop mechanism
- Long lasting, COMFORT GLIDE mechanism for a smooth operation

## **S**pecifications

| Finish:               | Chrome                           |
|-----------------------|----------------------------------|
| Material:             | Brass (Body)<br>Plastic (Shower) |
| Water Pressure:       | 0.05MPa~1.0MPa                   |
| Dimension:            | Diameter: 220mm                  |
| Shape<br>Shower Head: | Round                            |
|                       |                                  |