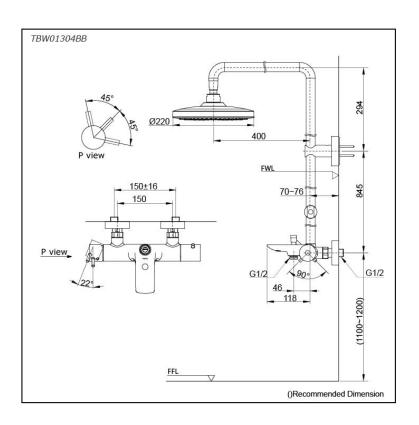

## Parts description

TBW01304BB
Shower Column (2 mode)
(w/o Hand Shower) (w/ Spout)

09052025