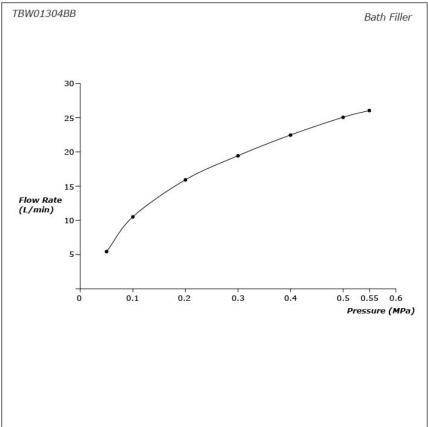

SCONTINUED)

# **F**eatures

- 2 mode function, Round shape over head shower (COMFORT WAVE, WARM SPA)
- Safety with anti-drop mechanism
- Long lasting, COMFORT GLIDE mechanism for a smooth operation

## **S**pecifications

| Finish:               | Chrome                           |
|-----------------------|----------------------------------|
| Material:             | Brass (Body)<br>Plastic (Shower) |
| Water Pressure:       | 0.05MPa~1.0MPa                   |
| Dimension:            | Diameter: 220mm                  |
| Shape<br>Shower Head: | Round                            |
|                       |                                  |

## Parts description

TBW01304BB
Shower Column (2 mode)
(w/o Hand Shower) (w/ Spout)



09052025

#### SHOWER FITTINGS

Flow Rate



#### Flow Rate