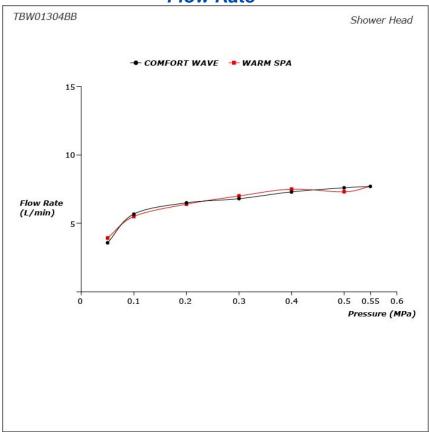

### TBW01304BB (DISCONTINUED)

# **F**eatures

- 2 mode function, Round shape over head shower (COMFORT WAVE, WARM SPA)
- Safety with anti-drop mechanism
- Long lasting, COMFORT GLIDE mechanism for a smooth operation

## **S**pecifications

| Finish:               | Chrome                           |
|-----------------------|----------------------------------|
| Material:             | Brass (Body)<br>Plastic (Shower) |
| Water Pressure:       | 0.05MPa~1.0MPa                   |
| Dimension:            | Diameter: 220mm                  |
| Shape<br>Shower Head: | Round                            |
|                       |                                  |

## Parts description

TBW01304BB
Shower Column (2 mode)
(w/o Hand Shower) (w/ Spout)



09052025

#### SHOWER FITTINGS

Flow Rate



#### Flow Rate