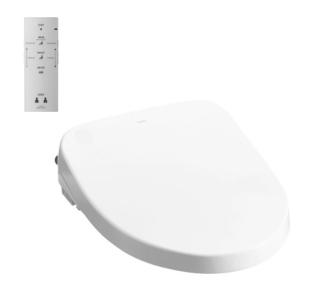

#### WASHLET

## **TCF4731A** (DISCONTINUED)

### eatures

- EWATER+ spreads out and keeps clean toilet bowl and nozzle by preventing bacteria with sanitizing effect
- Auto lid opening and closing
- Maximized comfort function with new wide front and pulsating cleansing
- Fully equipped with comfortable rear, front, and oscillating cleansing functions
- New auto soft light function usable for night
- Auto powerful deodorizer activates after every usage
- Easy remove for cleaning

# Parts description

TCF4731A WASHLET Elongated/Regular bowl adjustable

White