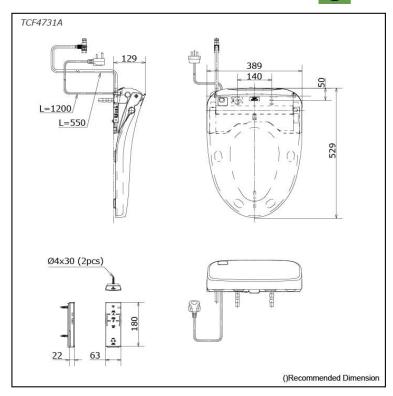

## **TCF4731A** (DISCONTINUED)

# Specifications 5 4 1

Bowl Shape: Elongated

0.05Mpa~0.75Mpa Water Pressure: 220V, 50/60Hz, 830W Power Rating:

Length of Power Cord: 1.2 m

Material: **Plastic** 

Size: 389W x 529D x 129H mm