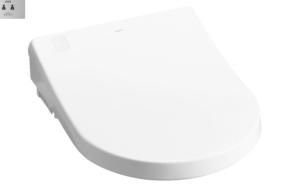

#### WASHLET

WASHLET









### TCF4732A (DISCONTINUED)

# **F**eatures

- EWATER+ spreads out and keeps clean toilet bowl and nozzle by preventing bacterial with sanitizing effect
- Auto lid opening and closing
- Maximized comfort function with new wide front and pulsating cleansing
- Fully equipped with comfortable rear, front and oscillating cleansing functions
- New auto soft light function usable for night time usage
- Auto powerful DEODORIZER activates after every usage
- Easy remove for cleaning

EWATER+ is made from tap water by electrolyzed chloride ion without any chemicals. After use, it returns to normal water in the state of safe and environmental friendly

## **S**pecifications

| Bowl Shape:           | D-Shape               |
|-----------------------|-----------------------|
| Water Pressure: