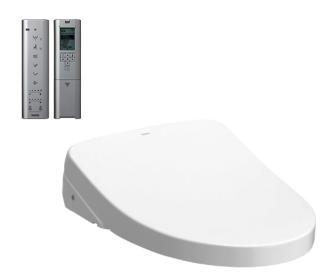

### **TCF4911EZ** (DISCONTINUED)

#### WASHLET S7 (Concealed Connection)

## eatures

- EWATER+ spreads out and keeps clean toilet bowl and nozzle by preventing bacterial with sanitizing effect
- Auto lid opening and closing
- Maximized comfort function with new wide front and pulsating cleansing
- Fully equipped with comfortable rear, front and oscillating cleansing functions
- Build-in with Motion Sensor Microwave technology
- Infrared Sensor for remote control capabilities
- Adjustable WARM AIR DRYING
- **HEATED SEAT** with temperature control
- Auto powerful DEODORIZER activates after every usage

## Parts description

**TCF4911EZ** (Concealed WASHLET) Elongated