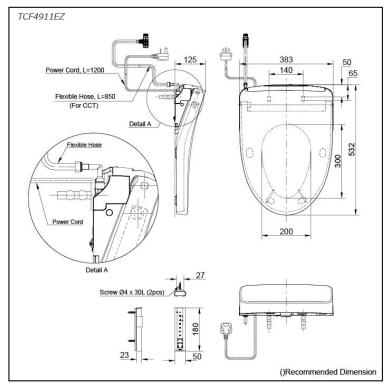

### **TCF4911EZ** (DISCONTINUED)

# Specifications 5

Bowl Shape: Elongated

Water Pressure: 0.05Mpa~0.75Mpa 220~240V , 50/60Hz, 830~839W Power Rating:

Length of Power 1.2 m Cord:

Material: **Plastic** 

Size: 383W x 532D x 125H mm

## Parts description

**TCF4911EZ** (Concealed WASHLET) Elongated