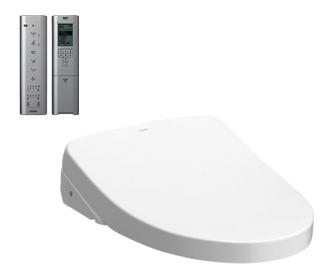

### **TCF4911Z** (DISCONTINUED)

#### WASHLET S7

## eatures

- EWATER+ spreads out and keeps clean toilet bowl and nozzle by preventing bacterial with sanitizing effect
- Auto lid opening and closing
- Maximized comfort function with new wide front and pulsating cleansing
- Fully equipped with comfortable rear, front and oscillating cleansing functions
- Build-in with Motion Sensor Microwave
- Infrared Sensor for remote control capabilities
- Adjustable WARM AIR DRYING
- HEATED SEAT with temperature control
- Auto powerful DEODORIZER activates after every usage

# Parts description

TCF4911Z WASHLET Elongated

White #NW1