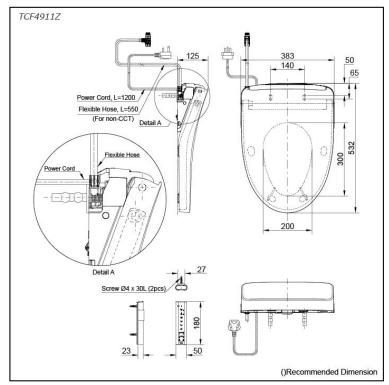

# Specifications 5 4 1

Bowl Shape: Elongated

Water Pressure: 0.05Mpa~0.75Mpa 220~240V , 50/60Hz, 830~839W Power Rating:

Length of Power 1.2 m Cord:

Material: **Plastic** 

Size: 383W x 532D x 125H mm

# Parts description

TCF4911Z WASHLET Elongated

White #NW1