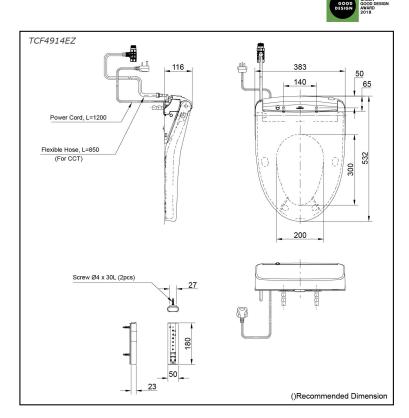

## **TCF4914EZ** (DISCONTINUED)

# Specifications 5

Bowl Shape: Elongated

Water Pressure: 0.05Mpa~0.75Mpa 220~240V , 50/60Hz, 830~839W Power Rating:

Length of Power 1.2 m Cord:

Material: **Plastic** 

Size: 383W x 532D x 116H mm

## Parts description

TCF4914EZ (Concealed WASHLET) Elongated