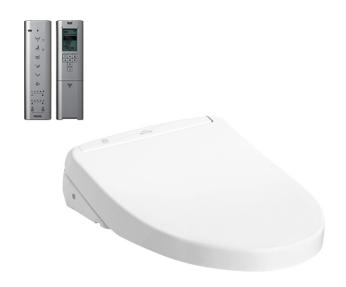

## **TCF4914EZ** (DISCONTINUED)

#### WASHLET S7 (Concealed Connection)

## eatures

- EWATER+ spreads out and keeps clean toilet bowl and nozzle by preventing bacterial with sanitizing effect
- Auto lid opening and closing
- Maximized comfort function with new wide front and pulsating cleansing
- Fully equipped with comfortable rear, front and oscillating cleansing functions
- Build-in with Motion Sensor Infrared technology
- Infrared Sensor for remote control capabilities
- Adjustable WARM AIR DRYING
- **HEATED SEAT** with temperature control
- Auto powerful DEODORIZER activates after every usage

## Parts description

TCF4914EZ (Concealed WASHLET) Elongated