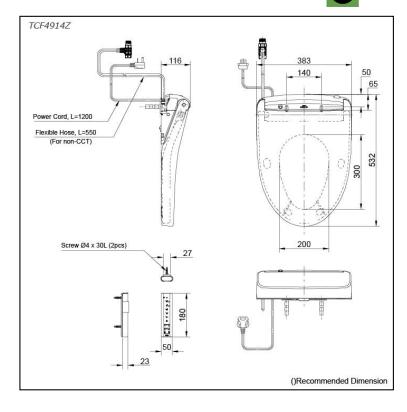

### TCF4914Z (DISCONTINUED)

## **S**pecifications

| Bowl Shape:           | Elongated                       |
|-----------------------|---------------------------------|
| Water Pressure:       | 0.05Mpa~0.75Mpa                 |
| Power Rating:         | 220~240V , 50/60Hz,<br>830~839W |
| Length of Power Cord: | 1.2 m                           |
| Material:             | Plastic                         |
| Size:                 | 383W x 532D x 116H mm           |
|                       |                                 |