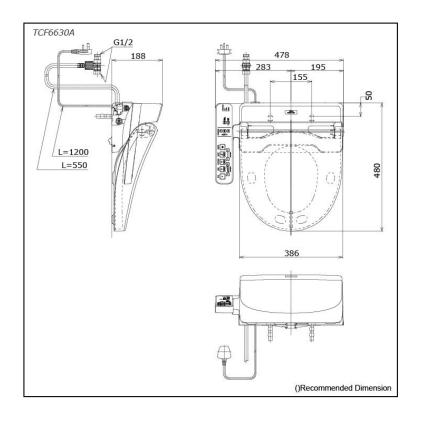

# **TCF6630A** (DISCONTINUED)

### pecifications S

| Bowl Shape:              | Round                            |
|--------------------------|----------------------------------|
| Water Pressure:          | 0.05Mpa~0.75Mpa                  |
| Power Rating:            | 220~240V , 50/60Hz ,<br>262~307W |
| Length of Power<br>Cord: | 1.2 m                            |
| Material:                | Plastic                          |
| Size:                    | 478W x 480D x 188H mm            |
| arts description         |                                  |