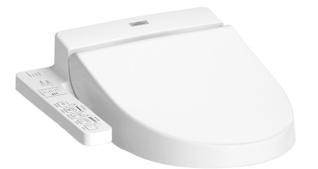

## WASHLET

WASHLET





# **TCF6630A** (DISCONTINUED)

## eatures F

- Fully equipped with comfortable rear, front, and oscillating cleansing functions •
- Adjustable warm air dryer
- Auto powerful deodorizer activates after every usage
- Soft closing seat and cover
- Heated seat with temperature control .
- Premist water is sprayed inside the toilet bowl to make it difficult for dirt to adhere
- Energy-saving function .
- Easy remove for cleaning •

### pecifications S

| Bowl Shape:              | Round                            |
|--------------------------|----------------------------------|
| Water Pressure:          | 0.05Mpa~0.75Mpa                  |
| Power Rating:            | 220~240V , 50/60Hz ,<br>262~307W |
| Length of Power<br>Cord: | 1.2 m                            |
| Material: