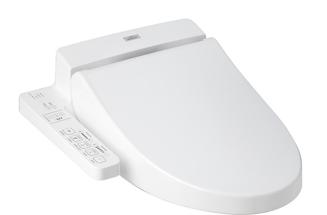

### WASHLET

WASHLET

## TCF6631A (DISCONTINUED)

# Features

- Fully equipped with comfortable rear, front, and oscillating cleansing functions
- Adjustable warm air dryer
- Auto powerful deodorizer activates after every usage
- Soft closing seat and cover
- Heated seat with temperature control
- Premist water is sprayed inside the toilet bowl to make it difficult for dirt to adhere
- Energy-saving function
- Easy remove for cleaning

#### Parts description

**TCF6631A** WASHLET Elongated/Regular bowl adjustable

White