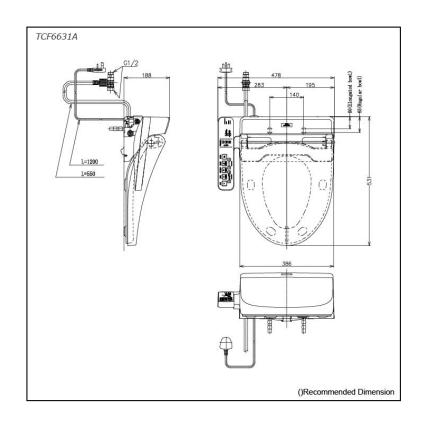

## TCF6631A (DISCONTINUED)

## **S**pecifications

| Bowl Shape:              | Elongated / Regular           |
|--------------------------|-------------------------------|
| Water Pressure:          | 0.05Mpa~0.75Mpa               |
| Power Rating:            | 220~240V,50/60Hz,<br>262~307W |
| Length of Power<br>Cord: | 1.2 m                         |
| Material:                | Plastic                       |
| Size:                    | 478W x 531D x 188H mm         |
| arts description         |                               |