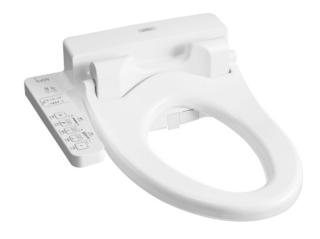

#### WASHLET

#### **TCF6631AV6** (DISCONTINUED)

## eatures

- Fully equipped with comfortable rear, front, and oscillating cleansing functions
- Adjustable warm air dryer
- Auto powerful deodorizer activates after every usage
- Soft closing seat and cover
- Heated seat with temperature control
- Premist water is sprayed inside the toilet bowl to make it difficult for dirt to adhere
- **Energy-saving function**
- Easy remove for cleaning
- Model without seat cover, enable installation of auto sensor flushing system behind the water closet

# Parts description

**TCF6631AV6** WASHLET Elongated/Regular bowl adjustable