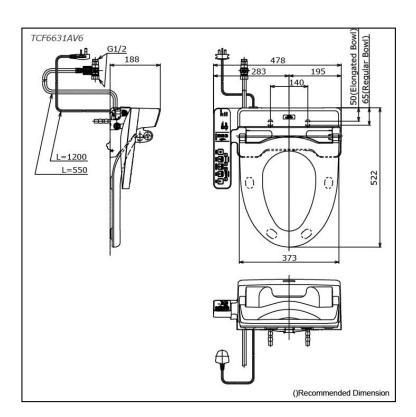

## Specifications 5

Bowl Shape: Elongated / Regular Water Pressure: 0.05Mpa~0.75Mpa 220~240V, 50/60Hz, **Power Rating:** 

262~307W

Length of Power 1.2 m Cord:

Material: **Plastic** 

478W x 522D x 188H mm Size: