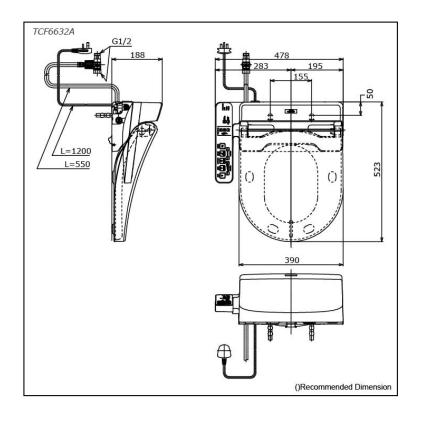

### **TCF6632A** (DISCONTINUED)

### **S**pecifications

| Bowl Shape:              | D-Shape                          |
|--------------------------|----------------------------------|
| Water Pressure:          | 0.05Mpa~0.75Mpa                  |
| Power Rating:            | 220~240V , 50/60Hz ,<br>262~307W |
| Length of Power<br>Cord: | 1.2 m                            |
| Material:                | Plastic                          |
| Size:                    | 478W x 523D x 188H mm            |
| arts description         |                                  |