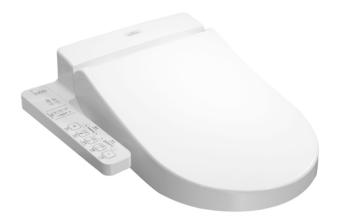

### WASHLET

WASHLET

### **TCF6632A** (DISCONTINUED)

# **F** eatures

- Fully equipped with comfortable rear, front, and oscillating cleansing functions •
- Adjustable warm air dryer
- Auto powerful deodorizer activates after every usage
- Soft closing seat and cover
- Heated seat with temperature control •
- Premist water is sprayed inside the toilet bowl to make it difficult for dirt to adhere
- Energy-saving function .
- Easy remove for cleaning •

## Р

**TCF6632A** WASHLET D-Shape

White