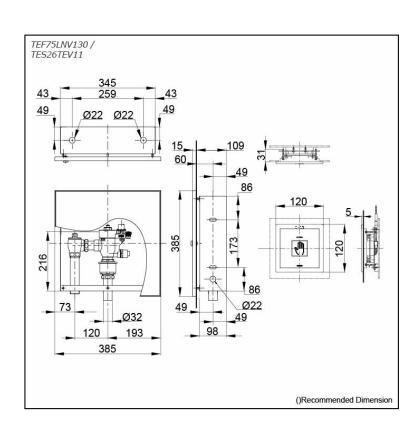

## TEF75LNV130 / TES26TEV11 (DISCONTINUED)

- Automatic flush enables Hands-free usage, increasing hygiene
- The sensor automatically flushes, sensing your hand over the sensor, and your body itself
- In-wall installation does not take up more space.
- The sensor is encased in heavy-duty glass, to protect from vandalism, such as damages by burning cigarettes

# **S**pecifications

Water Pressure: 0.07MPa~0.75MPa

Flush Volume: 8L ~ 16L

Power Supply: AC 100~240V Operated Material: Tempered Glass

## Parts description

• TEF75LNV130 Concealed Flush Valve

TES26TEV11
 Concealed Toilet Sensor Switch (AC 100~240V Operated)