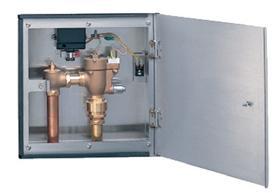

## TEF75LNV130 / TES26TEV11 (DISCONTINUED)

- Automatic flush enables Hands-free usage, increasing hygiene
- The sensor automatically flushes, sensing your hand over the sensor, and your body itself
- In-wall installation does not take up more space.
- The sensor is encased in heavy-duty glass, to protect from vandalism, such as damages by burning cigarettes

## Parts description

• TEF75LNV130 Concealed Flush Valve

TES26TEV11
 Concealed Toilet Sensor Switch (AC 100~240V Operated)