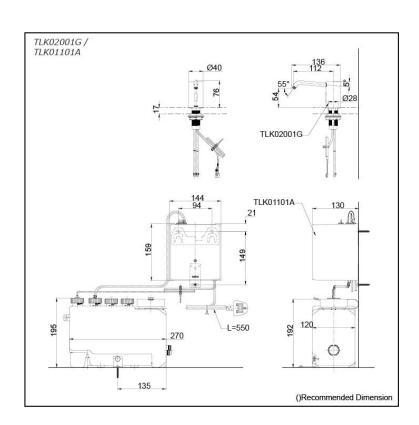

## TLK02001G TLK01101A (DISCONTINUED)

- Hands-free usage increase hygiene level
- Removable soap tank, convenient to refill soap at ease

Finish: Chrome

Size: Diameter 40 x 136D x 76H

mm

Soap Volume: 1.2ml

• TLK02001G Spout

TLK01101A
 Controller & Tank (For 1 Spout)
 AC type: 100 - 240V
 Adapter Plug: BF
 Tank Capacity: 3L