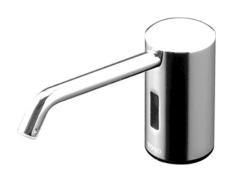

## Automatic Soap Dispenser

## TLK02001G TLK01101A (DISCONTINUED)

- Hands-free usage increase hygiene level
- Removable soap tank, convenient to refill soap at ease

Finish: Chrome

Size: Diameter 40 x 136D x 76H

mm

Soap Volume: 1.2ml

• TLK02001G Spout