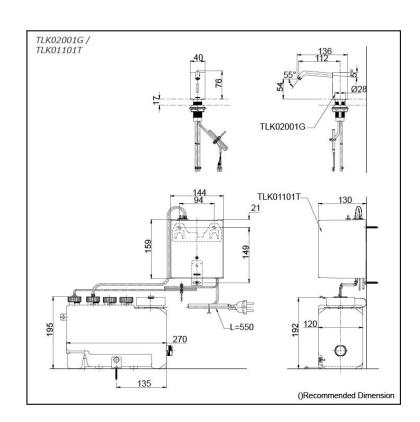

## TLK02001G TLK01101T (DISCONTINUED)

- Hands-free usage increase hygiene level
- Removable soap tank, convenient to refill soap at ease

Finish: Chrome

Size: Diameter 40 x 136D x 76H

mm

Soap Volume: 1.2ml

• TLK02001G Spout

TLK01101T
Controller & Tank (For 1 Spout)
AC type: 100 - 240V
Adapter Plug: C
Tank Capacity: 3L