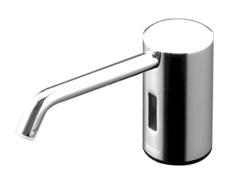

## Automatic Soap Dispenser

## TLK02001G TLK01101T (DISCONTINUED)

- Hands-free usage increase hygiene level
- Removable soap tank, convenient to refill soap at ease

Finish: Chrome

Size: Diameter 40 x 136D x 76H

mm

Soap Volume: 1.2ml

• TLK02001G Spout