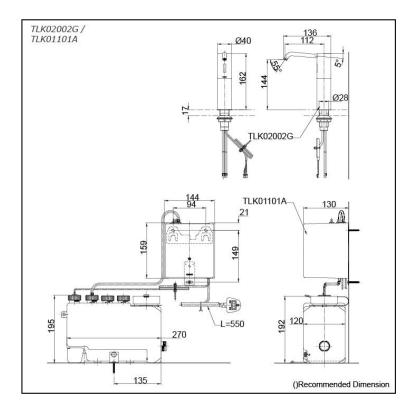

# TLK02002G TLK01101A (DISCONTINUED)

## **S**pecifications

| Finish: |  |
|---------|--|
| Size:   |  |

Chrome Diameter 40 x 136D x 162H mm

Soap Volume: 1.2ml

# Parts description

- TLK02002G Spout
- TLK01101A
  Controller & Tank (For 1 Spout)
  AC type: 100 240V
  Adapter Plug: BF
  Tank Capacity: 3L

**Optional Parts** 

- TLK01104A Controller & Tank (For 1 Spout) AC type: 100 - 240V Adapter Plug: BF Tank Capacity: 1L
- TLK01102A Controller & Tank (For 2 Spout) AC type: 100 - 240V Adapter Plug: BF Tank Capacity: 3L
- TLK01103A Controller & Tank (For 3 Spout) AC type: 100 - 240V Adapter Plug: BF Tank Capacity: 3L