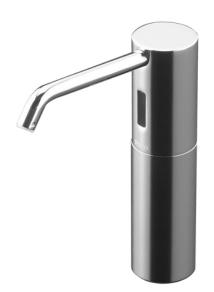

#### Automatic Soap Dispenser

## **B**eatures

- Hands-free usage increase hygiene level
- Removable soap tank, convenient to refill soap at ease

# **S**pecifications

Finish: Chrome

Size: Diameter 40 x 136D x 162H

mm

Soap Volume: 1.2ml