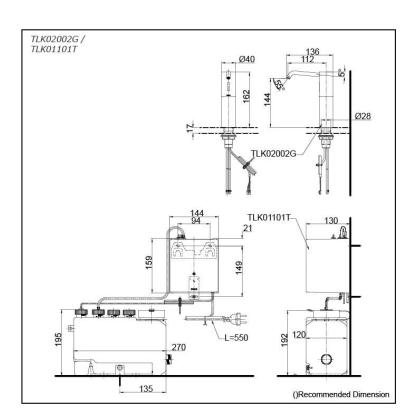

## TLK02002G TLK01101T (DISCONTINUED)

# **S**pecifications

Finish: Chrome

Size: Diameter 40 x 136D x 162H

mm

Soap Volume: 1.2ml

# Parts description

• TLK02002G

Spout

TLK01101T Controller & Tank (For 1 Spout) AC type: 100 - 240V Adapter Plug: C Tank Capacity: 3L