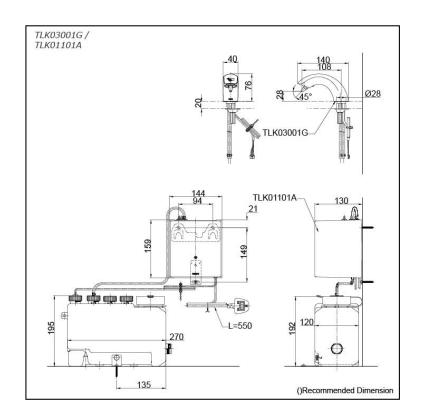

## TLK03001G TLK01101A (DISCONTINUED)

- Hands-free usage increase hygiene level
- Removable soap tank, convenient to refill soap at ease

Finish: Chrome

Size: 40W x 140D x 76H mm

Soap Volume: 1.2ml

• TLK03001G Spout

TLK01101A Controller & Tank (For 1 Spout) AC type: 100 - 240V Adapter Plug: BF Tank Capacity: 3L