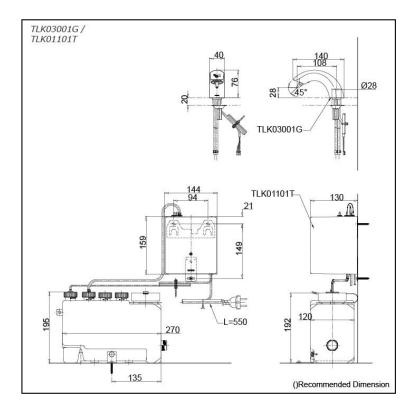

#### TLK03001G TLK01101T (DISCONTINUED)

### **S**pecifications

| Finish:    |    |
|------------|----|
| Size:      |    |
| Soap Volur | ne |

Chrome 40W x 140D x 76H mm 1.2ml

# Parts description

- TLK03001G Spout
  - TLK01101T Controller & Tank (For 1 Spout) AC type: 100 - 240V Adapter Plug: C Tank Capacity: 3L

Optional Parts

- TLK01104T Controller & Tank (For 1 Spout) AC type: 100 - 240V Adapter Plug: C Tank Capacity: 1L
- TLK01102T Controller & Tank (For 2 Spout) AC type: 100 - 240V Adapter Plug: C Tank Capacity: 3L
- TLK01103T Controller & Tank (For 3 Spout) AC type: 100 - 240V Adapter Plug: C Tank Capacity: 3L