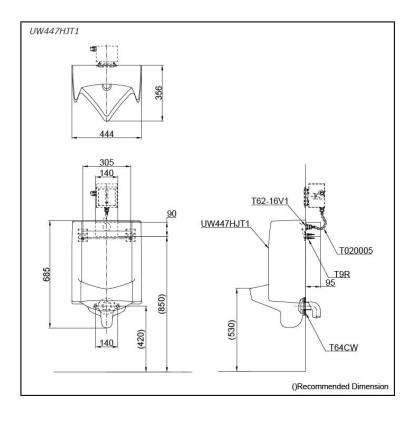

#### pecifications S

| Flush | Volume: |
|-------|---------|
| Size: |         |

1.5L 444W x 356D x 685H mm

Water Pressure: 0.07MPa ~ 0.75MPa

## Parts description

Flush Valve and Fittings not included

UW447HJT1 Wall Hung Urinal Back Inlet Type

### **Optional Parts**

- 0
  - TEA99V100 Concealed Flush Valve (AC Operated)
- 0 T020005
  - Flexible Hose
- T62-16V1 0 Inlet Spud
- 0 T64CW Wall Flange
- 0 T9R Hangers & Screws

White