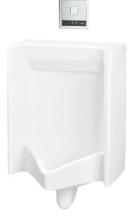

## **UW447HJT1** (DISCONTINUED)

# eatures

- Compact design with privacy shields •
- Powerful washdown flushing action
- Integral trap .
- Easy and flexible installation