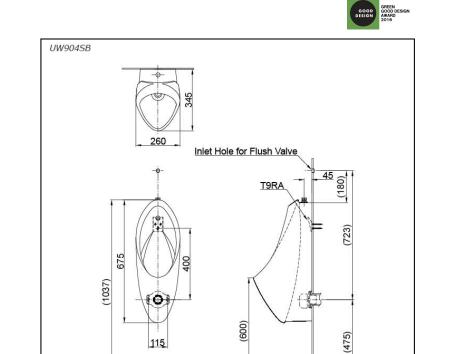

## UW904SB UW904SHB (DISCONTINUED)

# **S**pecifications

| Water Use:      | 0.5L                  |
|-----------------|-----------------------|
| Size:           | 260W x 345D x 675H mm |
| Water Pressure: | 0.07MPa ~ 0.75MPa     |

## Parts description

Fittings included, Flush Valve not included

- UW904SB
- Wall Hung Urinal Top Inlet Type
  UW904SHB
- Wall Hung Urinal Back Inlet Type

**Optional Parts** 

- DUE111UK Concealed Urinal Sensor Flush Valve Battery Operated
- DUE111UE Concealed Urinal Sensor Flush Valve AC Operated