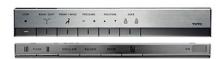

# Parts description

CW992VL Elongated Closet Bowl (S-Trap) (Rough-in 305)

TCF992WA WASHLET unit