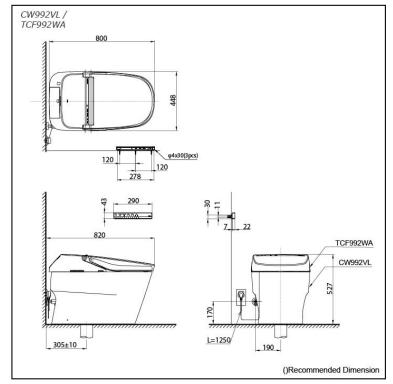

## **S**pecifications

TORNADO FLUSH Flush system:

Water Use: 3.8L / 3L 305 mm Rough-in: Bowl Shape: Elongated

Water Pressure: 0.05MPa~0.75MPa 220~240V, 50/60Hz, 841~851W Power Rating:

Length of Power 1.2 m

Cord:

Size:

Material:

Bowl -Vitreous China Seat & Cover -Plastic Remoter Controller -Aluminium

448W x 820D x 527H mm