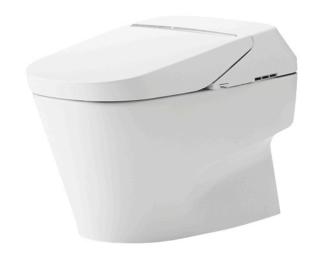

### CW992VL / TCF992WA (DISCONTINUED)

## eatures

- Luxury, stylish and elegant design
- Hybrid Ecology System
  WATER SAVING dual flush 3.8 / 3L - Minimum required water pressure only at 0.05MPa (Dynamic)
- TORNADO FLUSH for powerful flushing effect with less amount of water
- Intergral WASHLET features front and rear warm water washing
- EWATER+ automatically spreads out and keeps clean toilet bowl and nozzle by preventing bacteria with sanitizing effect
- Automatic operation: Lid opens, closes and toilet flushes when sensor is activated
- Auto Soft light function usable for night time