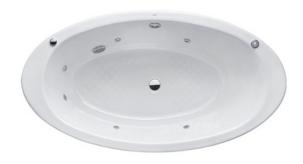

#### ENAMELED CAST IRON Non-Apron Bathtub

### FBYK1610ZLPE FBYK1610ZRPE (DISCONTINUED)

## **P**eatures

- Elegant, graceful design gives a comfortable experience
- Cast iron construction provides years of durability
- Whirlpool massage body gently and passionately
- Slip-resistance surface

# **S**pecifications

Size: 1650W x 900D x 548H mm

Material: Enameled Cast Iron

Actual Capacity: 185L

Massage Type: Whirlpool

Pop-up Waste: Not Included