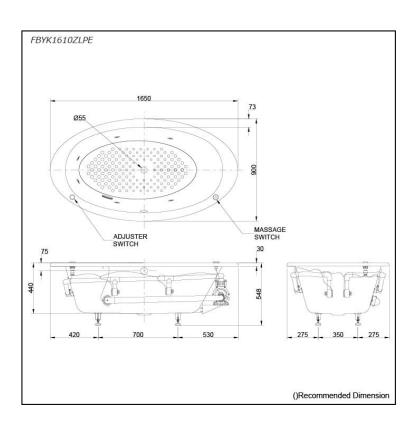

### FBYK1610ZLPE FBYK1610ZRPE (DISCONTINUED)

# **S**pecifications

Size: 1650W x 900D x 548H mm

Material: Enameled Cast Iron

Actual Capacity: 185L

Massage Type: Whirlpool

Pop-up Waste: Not Included

# Parts description

Fittings is **not included**.

- FBYK1610ZLPE
   Enameled Cast Iron Non-Apron Bathtub (w/o Hand Grip, w/ Whirlpool) (L-type)
- FBYK1610ZRPE
   Enameled Cast Iron Non-Apron Bathtub (w/o Hand Grip, w/ Whirlpool) (R-type)