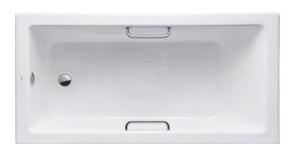

#### ENAMELED CAST IRON Non-Apron Bathtub

### FBYN1500HPE FBYN1500PE (DISCONTINUED)

# **F**eatures

- Elegant, graceful design gives a comfortable experience
- Cast iron construction provides years of durability
- Slip-resistance surface
- Handgrip on both sides (FBYN1500HPE)

## Parts description

Fittings is not included.

FBYN1500HPE
 Enameled Cast Iron Non-Apron Bathtub (w/ Hand Grip)

FBYN1500PE
 Enameled Cast Iron Non-Apron Bathtub (w/o Hand Grip)