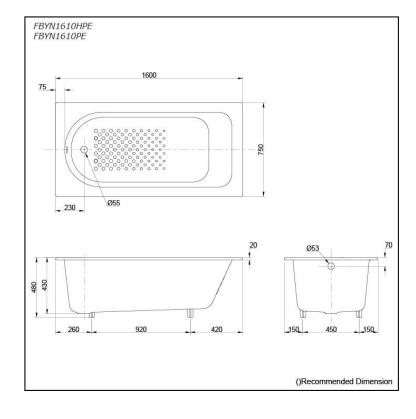

### FBYN1610HPE FBYN1610PE (DISCONTINUED)

# **S**pecifications

| Size:            | 1600W x 750D x 480H mm |
|------------------|------------------------|
| Material:        | Enameled Cast Iron     |
| Actual Capacity: | 150L                   |
| Pop-up Waste:    | Not Included           |