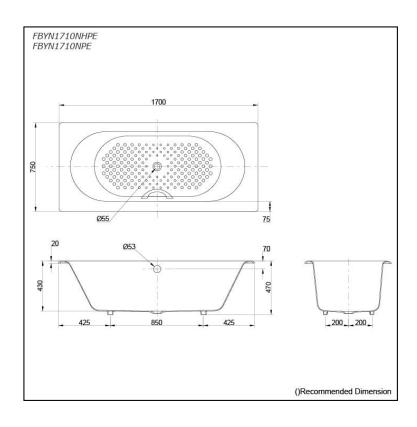

## FBYN1710NHPE FBYN1710NPE (DISCONTINUED)

- Elegant, graceful design gives a comfortable experience
- Cast iron construction provides years of durability
- Slip-resistance surface
- Dedicated handgrip on one side (FBYN1710NHPE)

## **S**pecifications

Size: 1700W x 750D x 470H mm Material: Enameled Cast Iron

Actual Capacity: 187L
Pop-up Waste: Not Included

Fittings is **not included**.

- FBYN1710NHPE
   Enameled Cast Iron Non-Apron Bathtub (w/ Hand Grip)
- FBYN1710NPE
   Enameled Cast Iron Non-Apron Bathtub (w/o Hand Grip)