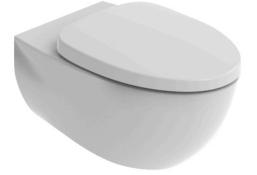

## TOILETS

WALL HUNG TOILET

### CW812JWS (DISCONTINUED)

# Features

- TORNADO FLUSH for powerful flushing effect with less amount of water
- CEFIONTECT technology: super smooth, ion barrier glaze for a clean toilet bowl
- Sleek skirted design with concealed trapway for easy cleaning
- WATER SAVING structure
- RIMLESS DESIGN bowl ensures easy cleaning and ultimate hygiene