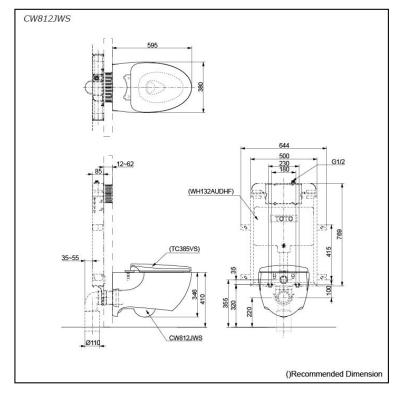

## **S**pecifications

|   | Flush system:   | TORNADO FLUSH     |
|---|-----------------|-------------------|
|   | Water Use:      | 4.5L / 3L         |
|   | Rough-in:       | H=220 mm          |
|   | Bowl Shape:     | Elongated         |
|   | Water Pressure: | 0.05MPa~0.75MPa   |
|   | Size:           | 380Wx595Dx346H mm |
| _ |                 |                   |

### Parts description

Seat & Cover is not included.

 CW812JWS Elongated Wall Hung Closet Bowl (P-Trap) (Rough-in 220)

#### **Optional Parts**

- WH132AUDHF Concealed Cistern w/ Half Frame
- Concealed Cistern w/ Half Frame
  TC385VS
- Soft close Seat & Cover
- MB174P Flush Panel