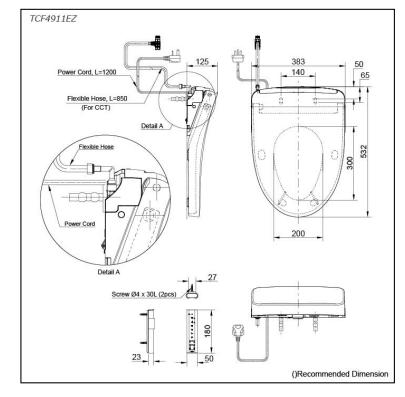

## **S**pecifications

| Bowl Shape:        |         | Elongated                       |
|--------------------|---------|---------------------------------|
| Water Pre          | essure: | 0.05Mpa~0.75Mpa                 |
| Power Ra           | ting:   | 220~240V , 50/60Hz,<br>830~839W |
| Length of<br>Cord: | Power   | 1.2 m                           |
| Material:          |         | Plastic                         |
| Size:              |         | 383W x 532D x 125H mm           |

# Parts description

 TCF4911EZ (Concealed WASHLET) Elongated