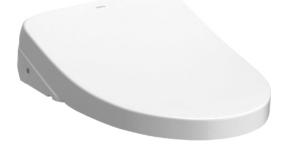

#### WASHLET

WASHLET







### TCF4911Z (DISCONTINUED)

## **F**eatures

- EWATER+ spreads out and keeps clean toilet bowl and nozzle by preventing bacterial with sanitizing effect
- Auto lid opening and closing
- Maximized comfort function with new wide front and pulsating cleansing
- Fully equipped with comfortable rear, front and oscillating cleansing functions
- Build-in with Motion Sensor Microwave technology
- Infrared Sensor for remote control capabilities
- Adjustable WARM AIR DRYING
- HEATED SEAT with temperature control
- Auto powerful DEODORIZER activates after every usage

EWATER+ is made from tap water by electrolyzed chloride ion without any chemicals. After use, it returns to normal water in the state of safe and environmental friendly

## **S**pecifications

| Bowl Shape:           | Elongated