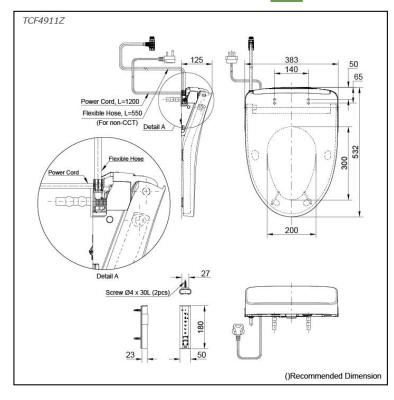

### TCF4911Z (DISCONTINUED)

## **S**pecifications

| Bowl Shape:           | Elongated                       |
|-----------------------|---------------------------------|
| Water Pressure:       | 0.05Mpa~0.75Mpa                 |
| Power Rating:         | 220~240V , 50/60Hz,<br>830~839W |
| Length of Power Cord: | 1.2 m                           |
| Material:             | Plastic                         |
| Size:                 | 383W x 532D x 125H mm           |
|                       |                                 |