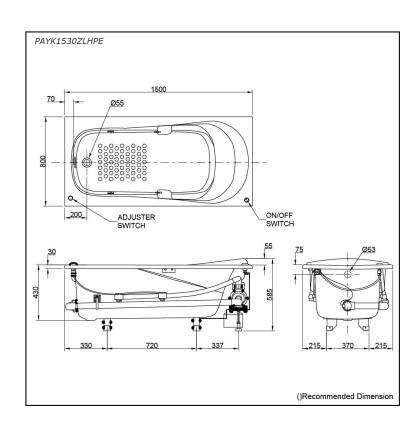

### PAYK1530ZLHPE PAYK1530ZRHPE (DISCONTINUED)

# Specifications 4

Size: 1500W x 800D x 585H mm

Material: Acrylic
Actual Capacity: 190L

Pop-up Waste: Not Included