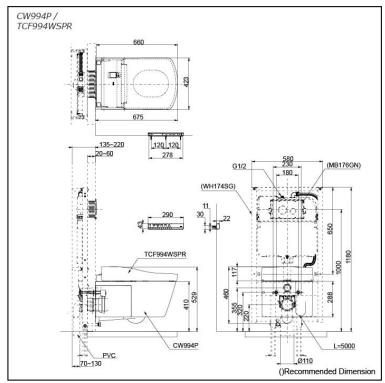

## CW994P / TCF994WSPR (DISCONTINUED)

# Specifications 5

Flush system: TORNADO FLUSH

Water Use: 4.0L / 3.0L Rough-in: H=220 mm

Water Pressure: 0.05MPa~0.75MPa 220~240V, 50/60Hz, Power Rating:

839~849W

Length of Power 1.0 m Cord:

Size: 423Wx675Dx460H mm

#### WASHLET included

CW994P Water Closet Bowl (P-Trap) (Rough-in 220)

TCF994WSPR WASHLET Unit

#### **Optional Parts**

- WH174SG Concealed Cistern w/Frame
- MB176GN Flush Panel

White (CEFIONTECT)