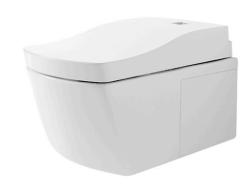

### NEOREST LE I Wall Hung Smart Toilet

## CW994P / TCF994WSPR (DISCONTINUED)

## eatures

- Luxury, elegant and seamless design
- TORNADO FLUSH for powerful flushing effect with less amount of water
- Intergral WASHLET features front and rear warm water washing
- EWATER+ keeps toilet bowl and nozzle clean by preventing bacteria with sanitizing
- Automatic operation: Lid opens, closes and toilet flushes when sensor is activated
- Auto soft light function usable for night time usage

#### WASHLET included

CW994P Water Closet Bowl (P-Trap) (Rough-in 220)

TCF994WSPR WASHLET Unit