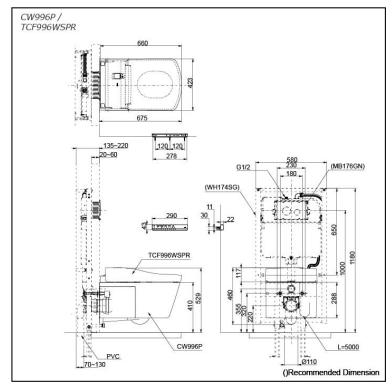

### CW996P / TCF996WSPR (DISCONTINUED)

## Specifications 5

TORNADO FLUSH Flush system:

Water Use: 4.0L / 3.0L H=220 mm Rough-in:

Water Pressure: 0.05MPa~0.75MPa 220~240V, 50/60Hz, Power Rating: 839~849W

Length of Power 1.0 m

Cord:

Size: 423Wx675Dx460H mm

#### WASHLET included

CW996P Water Closet Bowl (P-Trap) (Rough-in 220)

TCF996WSPR WASHLET Unit

#### Optional Parts

- WH174SG Concealed Cistern w/Frame
- MB176GN Flush Panel

White (CEFIONTECT)