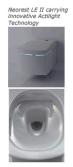

### NEOREST LE II Wall Hung Smart Toilet

ACTILIGHT, cutting-edge technology. Photocatalytic glaze with UV light fired onto the bowl that breaks down microscopic waste particles