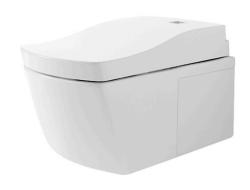

### NEOREST LE II Wall Hung Smart Toilet

## eatures

- Luxury, elegant and seamless design
- Revolutionary technology, ACTILIGHT, ridding both visible and invisible waste
- TORNADO FLUSH for powerful flushing effect with less amount of water
- Integral WASHLET features front and rear warm water washing
- Automatic operation: Lid opens, closes and toilet flushes when sensor is activated
- Auto soft light function usable for night time

#### WASHLET included

CW996P Water Closet Bowl (P-Trap) (Rough-in 220)

TCF996WSPR WASHLET Unit