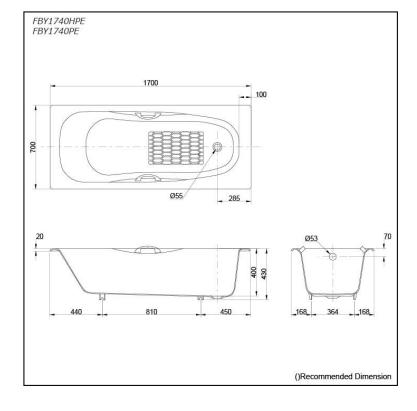

## **S**pecifications

| Size:            | 1700W x 700D x 430H mm |
|------------------|------------------------|
| Material:        | Enameled Cast Iron     |
| Actual Capacity: | 170L                   |
| Pop-up Waste:    | Not Included           |

### **P**arts description