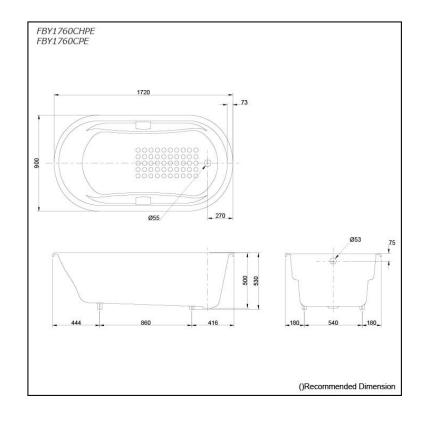

### FBY1760CHPE FBY1760CPE (DISCONTINUED)

## **S**pecifications

Size: 1720W x 900D x 530H mm

Material: Enameled Cast Iron

Actual Capacity: 245L
Pop-up Waste: Not Included